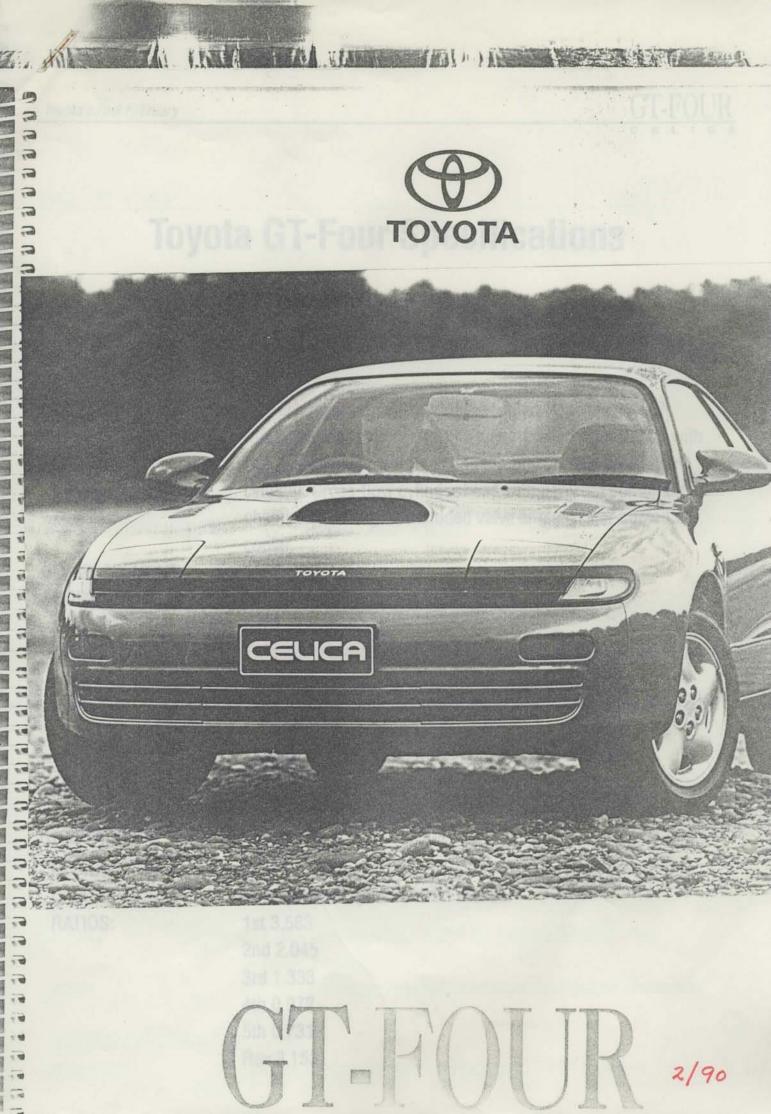

VVV

J J A

2

## **Toyota GT-Four Specifications**

GT-FOUR

CE

CA

#### MODEL: ST182R-BLMVZQ

**3S-GTE** 

ENGINE DESIGNATION: DESCRIPTION:

|        | Turbocharged and air-to-air intercooled front transverse-<br>mounted, four-cylinder, in-line water-cooled four stroke, with<br>two overhead camshafts acting directly on four valves per<br>cylinder. Cross-flow cylinder head with pentroof combustion