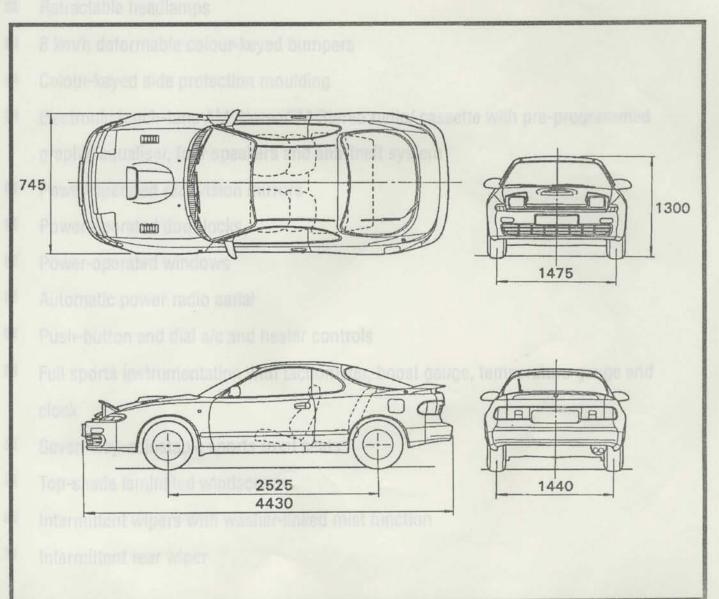

### DIMENSIONS

| OVERALL LENGTH:     | 4430 mm                        |
|---------------------|--------------------------------|
| OVERALL WIDTH:      | 1745 mm                        |
| OVERALL HEIGHT:     | 1300 mm                        |
| WHEELBASE:          | 2525 mm                        |
| FRONT TRACK:        | 1475 mm                        |
| REAR TRACK:         | 1440 mm                        |
| KERB WEIGHT:        | 1390 kg (depending on options) |
| SEATING CAPACITY:   | 4                              |
| FUEL TANK CAPACITY: | 68 litres                      |
|                     |                                |